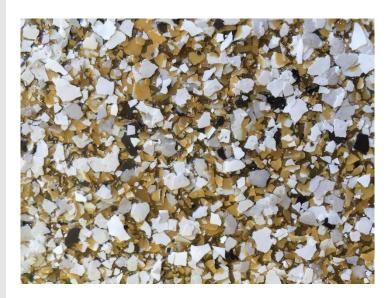

#### MARBLETONE BLEND RANGE

The Marbletone Range of blended flakes are available in large and small size pre-blended. Available in 5kg boxes.

Black Marble (Large)

Caramel Marble (Large)

Grey Metal Marble (Large)

Heritage Marble (Large)

Midnight Marble (Large)

Black Marble (Small)

Caramel Marble (Small)

Grey Metal Marble (Small)

Heritage Marble (Small)

Midnight Marble (Small)

Pine Marble (Large)

**Richmond Marble** (Small)

Rusty Marble (Small)

Tan Marble (Large)

Tan Marble (Small)

Terracotta Marble (Large)

Pine Marble (Small)