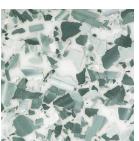

#### MARBLETONE BLEND RANGE

The Marbletone Range of blended flakes are available in large and small size pre-blended. Available in 5kg boxes.

Black Marble (Large)

Caramel Marble (Large)

Grey Metal Marble (Large)

Heritage Marble (Large)

Midnight Marble (Large)

Black Marble (Small)

Caramel Marble (Small)

Grey Metal Marble (Small)

Heritage Marble (Small)

Midnight Marble (Small)

Pine Marble (Large)

**Richmond Marble** (Small)

Rusty Marble (Small)

Tan Marble (Large)

Tan Marble (Small)

Terracotta Marble (Large)

Pine Marble (Small)